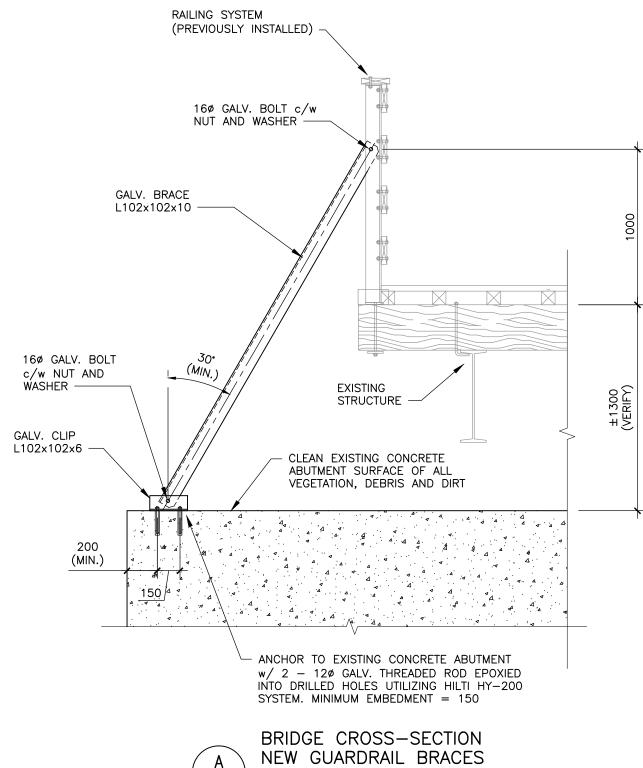

## **NEW GUARDRAIL BRACING NOTES:**

- 1. BRACES REQUIRED FOR LAST 2 STEEL POSTS AT FOLLOWING LOCATIONS BRIDGE No 1 - NORTHWEST CORNER & SOUTHEAST CORNER BRIDGE No 2 - NORTHEAST CORNER & SOUTHWEST CORNER BRIDGE No 3 - NORTHWEST CORNER & SOUTHEAST CORNER
- 2. ALL DIMENSIONS TO BE VERIFIED ON SITE PRIOR TO FABRICATION
- 3. ALL COMPONENTS AND HARDWARE TO BE HOT-DIP GALVANIZED AFTER FABRICATION. TOUCHUP ALL DAMAGED COATINGS WITH ZINC-RICH COLD GALVANIZING COMPOUND (GALVAFROID OR APPROVED EQUAL)