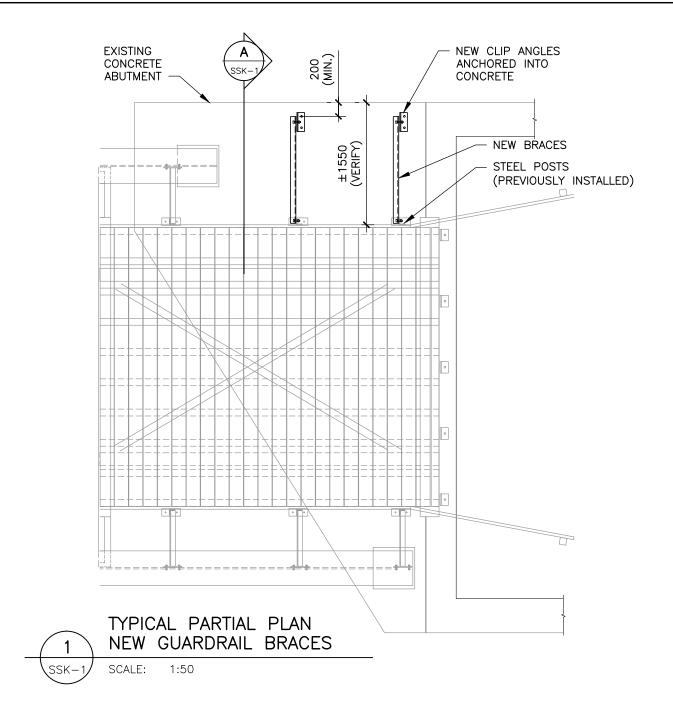

## **NEW GUARDRAIL BRACING NOTES:**

- 1. BRACES REQUIRED FOR LAST 2 STEEL POSTS AT FOLLOWING LOCATIONS BRIDGE No 1 - NORTHWEST CORNER & SOUTHEAST CORNER BRIDGE No 2 - NORTHEAST CORNER & SOUTHWEST CORNER BRIDGE No 3 - NORTHWEST CORNER & SOUTHEAST CORNER
- 2. ALL DIMENSIONS TO BE VERIFIED ON SITE PRIOR TO FABRICATION
- 3. ALL COMPONENTS AND HARDWARE TO BE HOT-DIP GALVANIZED AFTER FABRICATION. TOUCHUP ALL DAMAGED COATINGS WITH ZINC-RICH COLD GALVANIZING COMPOUND (GALVAFROID OR APPROVED EQUAL)